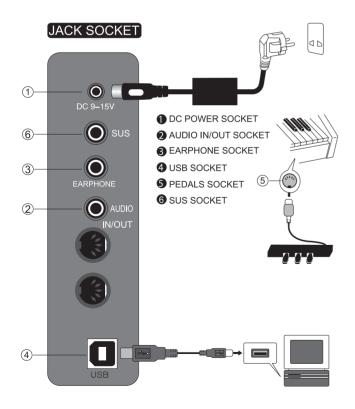

#### **FUNCTLANAL INDICATOR**

## Connection

#### Audio Input Interface

Before external audio signal is connected to this product, please turn down the volume of tone source at first. Adjust the volume to the satisfactory level after connection.

Connecting wire, which is sold into the open where both ends are standard plugs (for instance: for MP3)

or one end is standard plug while the other end is two needle shaped plug (for instance: for DCD), is used to connect tone source output unit and digital keyboard, and when you switch on power switches of tone source instrument and digital keyboard, you can play music on the tone source instrument of the digital keyboard, or you can also play music while play the musical instrument

#### **USB / MIDI Interfaces**

MIDI is initial letters of Musical Instrument Digital Interface in English. MIDI is the standard connecting system of communication between digital keyboard and music instrument with MIDI USB or MIDI interfaces of this digital keyboard can be used to connected with music instrument accompanied with MIDI and computer.

#### **Earphone Output Terminal**

This product has one earphone output faucets, and turn down volume of the digital keyboard at first before connecting earphone. Adjust the volume to the satisfactory level after connection