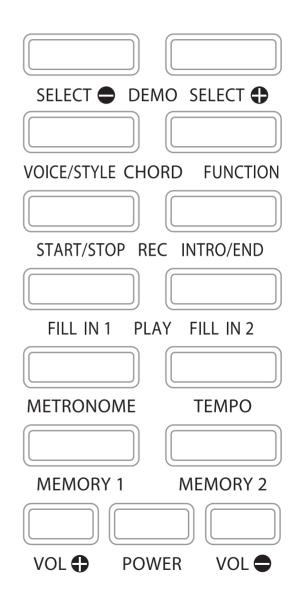

## **Basic Operation**

#### Piano performance

- 1. Press the power switch, and the power indicator and digital tube.will light up, and then you can enter the playing state.
- 2. Play music on the piano keys.

#### Volume adjustment

Press the "volume +" or "volume -" button to increase or decrease the volume until it is satisfactory.

#### Timbre selection

- 1. Press "timbre/rhythm" button, and the indicator light will be on to enter timbre mode.
- 2. Press "select +" or "select -" to select any timbre, and the corresponding timbre number will be displayed digitally.
- 3. When the power switch is turned on, it is preset to the piano tone, with a total of 128 tones.

### Rhythm selection

- 1. Press the "Tone/Rhythm" button, the key light goes out and enters the rhythm mode.
- 2. Press "Select+" or "Select-" to select any rhythm, digital display of the corresponding rhythm number.
- 3. Press the "Start/Stop" key to start playing the selected rhythm. Pressing" Insert 1" or "Insert 2" inserts a piece of cross-door music to stop the rhythm play press "Start/Stop".

### Speed adjustment

- 1. Press the "Speed" button and press "Select+" or "Select-" to adjust the speed and speed.
- 2. Speed control range (20-280), power-up preset in paragraph 120.

### Chord accompaniment

- 1. Select the desired rhythm to play.
- 2. Press and hold the "Tone/Rhythm" and "Function" buttons at the same time to enter the chord state.
- 3. Playing chords can be played differently on the accompaniment keyboard (1-34 keys from left) according to different fingering.
- 4. Press and hold the "Tone/Rhythm" and "Function" buttons again to turn off the chord function.

### Shift ingdulation

- 1.Press the "Function" button, digital display "0" into the transfer selection function.
- 2.2. Press "Select +" or "Select-" to select different shift values (-12-12).

#### Force function

- 1.Press the "function" button, the function light lights up, digital display inverted "F" when entering the force adjustment function.
- 2. Use "Select+" or "Select-" to select force on or force off.

#### Metronome features

Press the metronome button, the light lights up, the metronome function starts, and then press the key metronome function off.

#### **Built-in Demo Song**

- 1. At the same time, press and hold the "Select +" "Select -"Digital display of the current demonstration song number, start playing the demonstration song continuously.
- 2. Entering the demonstration mode can also be "select +" or "select-" to select a

### Recording

1. Key disc note recording

Press the "Start/Stop" and "INTRO/End" buttons simultaneously to digitally display "REC" into recording mode, recording 5000 notes.

2. Sounding Press "Insert 1" and "Insert 2" digitally display "'PLY" to play the recorded notes.

#### **SPLIT**

- 1. Press the "Function" button, the function light goes on, and the digital display of the first letter "S" enters dual keyboard selection mode.
- 2. Use "Select +" or "Select-" to select both keyboard on or double keyboard off.
- 3. Play notes on the keyboard, at this time playing the keyboard left and right each issued the corresponding sound of the instrument

#### DUAL

- 1. Press the "Function" button, the function light goes on, and the digital display of the first letter "d" enters dual selection mode.
- 2. Use "Select+" or "Select-" to select a two-tone on or two-tone switch.
- 3. Play notes on the keyboard, at which point playing the keyboard can emit two corresponding resonance tones at the same time.

#### Accompaniment volume adjustment

- 1. Press the "function" button, the function light lights up, digital display "024" into and put accompaniment volume adjustment mode.
- 2. Use "Select +" or "Select-" to select a different accompaniment volume (0-32).

#### Storage function

- 1. After setting the various parameters that need to be remembered at present, you can press and hold the "Storage 1" or "Storage 2" button, the corresponding light flashes to indicate that the current setting has been remembered.
- 2. When playing, you need to release the corresponding parameters, just press the corresponding button to release quickly.