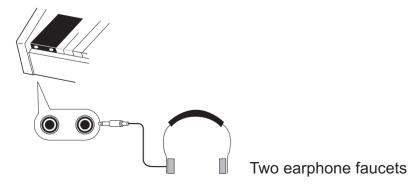

### Earphone Output Terminal

This product has one earphone output faucets, and turn down volume of the digital keyboard at first before connecting earphone. Adjust the volume to the satisfactory level after connection