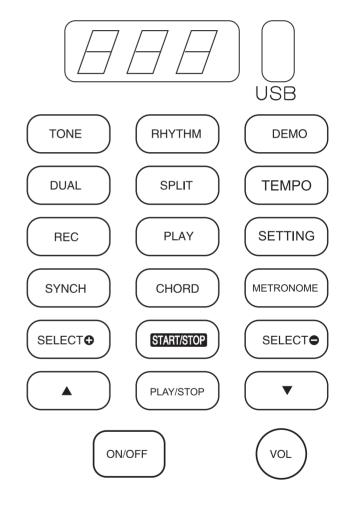

### Speed adjustment

1. Press the "TEMPO" button and press "Select+" or "Select-" to adjust the speed and speed.

2. Speed control range (20-280), power-up preset in paragraph 120.

### Chord accompaniment

- 1. Select the desired rhythm to play.
- 2. Press the" chord " buttons at the same time to enter the chord state.
- 3. Playing chords can be played differently on the accompaniment keyboard (1-34

### Synchronous start

Select the rhythm to use before beginning, set the speed value and select the chord accompaniment.

- 1. In the rhythmic state, press the "synch" button to enter the synchronous start state.
- 2. Play chords (1-34 keys from the left of the keyboard), and the accompaniment will start playing automatically.
- 3. To cancel the synchronization function, press the "start/stop" button.

### Setting/strength function

- 1. Press the "SETTING" button for the first time, and then press "select +" or "select -" to turn the force on or off.
- 2. Press the "SETTING" button for the second time, and then press "select +" or " select -" to select different rhythm volume (0-32).
- 3. Press the "SETTING" button for the third time, and then press "select +" or " select -" to select different shifts (-12—12).

### Metronome features

Press the metronome button, the light lights up, the metronome function starts, and then press the key metronome function off.

10

### Piano performance

- 1. Press the power switch, Digital display"001" and then you can enter the playing state.
- 2. Play music on the piano keys. Volume adjustment

Use the volume knob to increase or decrease the volume until you are satisfied.

### **Timbre selection**

- 1. Press " TONE " button, enter timbre mode.
- 2. Press "select +" or "select -" to select any timbre, and the corresponding timbre number will be displayed digitally.
- 3. When the power switch is turned on, it is preset to the piano tone

### Rhythm selection

- 1. Press the "Rhythm" button, enters the rhythm mode.
- 2. Press "Select+" or "Select-" to select any rhythm, digital display of the corresponding rhythm number.

9

3. Press the "Start/Stop" key to start playing the selected rhythm. to stop the rhythm play press "Start/Stop".

### Built-in Demo Song

- 1. Press the "demo" button to display the current demo number and start playing the demo. Press this key again to stop.
- 2. After entering the demo mode, you can also select different demo songs by "select +" or "select -".

### Recording

1. Key disc note recording

Press the " REC " buttons simultaneously to digitally display

"REC" into recording mode, recording 5000 notes.

2. Press the "play" buttom digitally display "PLY" to play the recorded notes.

### SPLIT

- 1. Enter the timbre mode first and choose an instrument as the main timbre.
- 2. Press the "SPLIT" button to enter the timbre selection mode.
- 3. Use "SELECT +" or "SELECT -" to select another instrument as the split tone.
- 4. Play notes on the key disc. At this time, play notes on the left and right sides of the key disc and make corresponding musical instrument sounds.
- 5. Press the "SPLIT" button again to cancel the segmentation of the key disk and return to the normal keyboard state.

#### The dual tone

- 1. Enter the timbre mode first and choose an instrument as the main timbre.
- 2. Press the "DUAL" button to enter the second tone selection mode.
- 3. Use"SELECT +" or "SELECT -" to select another instrument as the second tone.
- Play notes on the key disc, in which case two corresponding resonant sounds can be produced simultaneously.
- 5. Press the "DUAL" button again to return to the normal tone state.

### MP3 Play

- 1. Plug the flash drive with MP3-format songs into the "USB" socket.
- 2. Press the "Play/Stop" button to play or stop MP3 songs.
- 3. During playback, you can press "Previous" or "Next Song" to select different MP3 songs.