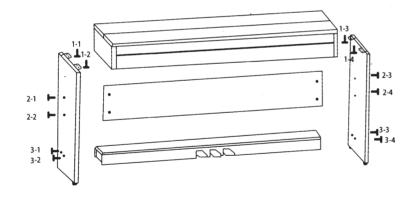

#### Volume

You shall never play music with high volume for a long time. When using earphone, you shall take particular care. Too high volume may do harm to your hearing.

1. 1-1 to 1-4 plastic fix part screw M6X25(4PCS)

5

- 2. 2-1 to 2-4 screws M5X50 (4 PCS)
- 3. 3-1 to 3-4 screws M6X60 (4 PCS)