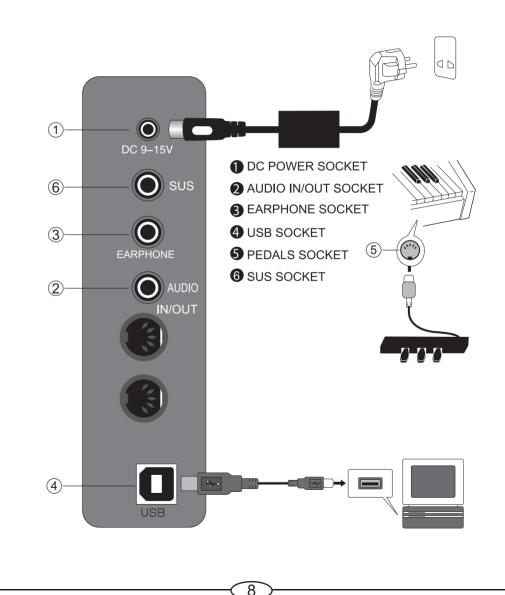

# Connection

#### Audio Input Interface

Before external audio signal is connected to this product, please turn down the volume of tone source at first. Adjust the volume to the satisfactory level after connection.

Connecting wire, which is sold into the open where both ends are standard plugs ( for instance : for MP3 ))  $\,$ 

or one end is standard plug while the other end is two needle shaped plug ( for instance: for DCD ), is used to connect tone source output unit and digital keyboard, and when you switch on power switches of tone source instrument and digital keyboard, you can play music on the tone source instrument of the digital keyboard, or you can also play music while play the musical instrument

#### USB / MIDI Interfaces

MIDI is initial letters of Musical Instrument Digital Interface in English. MIDI is the standard connecting system of communication between digital keyboard and music instrument with MIDI USB or MIDI interfaces of this digital keyboard can be used to connected with music instrument accompanied with MIDI and computer.

### Earphone Output Terminal

This product has one earphone output faucets, and turn down volume of the digital keyboard at first before connecting earphone. Adjust the volume to the satisfactory level after connection

### JACK SOCKET