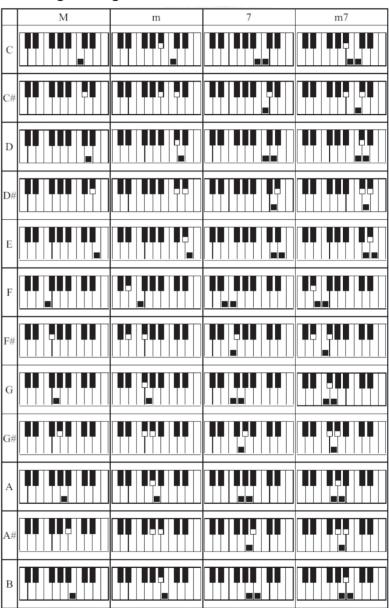

ng       | 070          | Edelweis            |
| 031<br>032 | Dolly<br>Market | 071          | MoonRivr            |
|            |                 | 072          | Beyer 10            |
| 033        | Family          | 073          | Beyer 20            |
| 034        | A cradle        | 074          | Beyer 30            |
| 035        | At Home         | 075          | Beyer 40            |
| 036        | Seasons         | 076          | Beyer 50            |
| 037        | YearsAgo        | 077          | Beyer 60            |
| 038        | Pigeons         | 078          | Beyer 70            |
| 039        | InnerVic        | 079          | Beyer 71            |
| 040        | Violin          | 080          | Beyer 72            |

19

### **USER MANUAL**

Single Finger Chord List



### **USER MANUAL**

# Multi-finger Chord List

| C Cm                                        | C7                                 | Cm7                                 | Cdim7                    | СМ7                     | Cm7-5                                             | Cdim                                 |
|---------------------------------------------|------------------------------------|-------------------------------------|--------------------------|-------------------------|---------------------------------------------------|--------------------------------------|
| • • •                                       | • • •                              | •                                   | •                        |                         | •