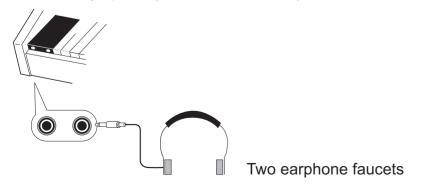

### Earphone Output Terminal

This product has two earphone output faucets, and turn down volume of the digital keyboard at first before connecting earphone. Adjust the volume to the satisfactory level after connection