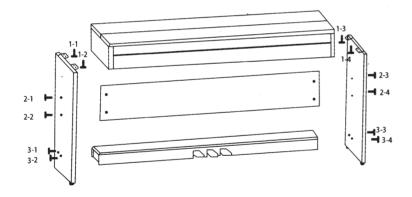

## Installation Graphic Representation

1. 1-1 to 1-4 plastic fix part screw M6X25(4PCS)

5

**2.** 2-1 to 2-4 screws M5X50 (4 PCS)

3.3-1 to 3-4 screws M6X60 (4 PCS)