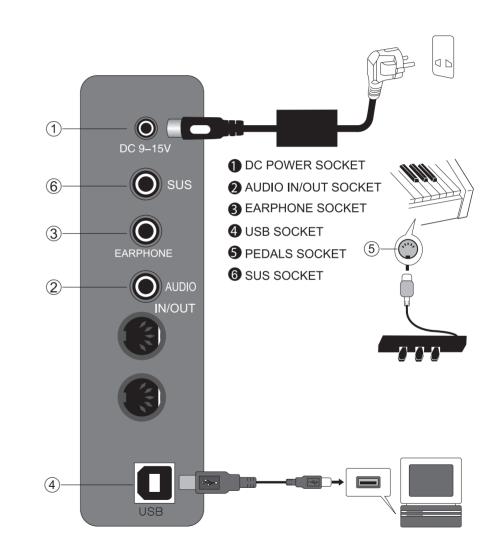

# Connection

#### Audio Input Interface

Before external audio signal is connected to this product, please turn down the volume of tone source at first. Adjust the volume to the satisfactory level after connection.

Connecting wire, which is sold into the open where both ends are standard plugs ( for instance : for MP3 )

or one end is standard plug while the other end is two needle shaped plug ( for instance : for DCD ), is used to connect tone source output unit and digital keyboard, and when you switch on power switches of tone source instrument and digital keyboard, you can play music on the tone source instrument of the digital keyboard, or you can also play music while play the musical instrument

#### USB / MIDI Interfaces

MIDI is initial letters of Musical Instrument Digital Interface in English. MIDI is the standard connecting system of communication between digital keyboard and music instrument with MIDI USB or MIDI interfaces of this digital keyboard can be used to connected with music instrument accompanied with MIDI and computer.

### Earphone Output Terminal

This product has two earphone output faucets, and turn down volume of the digital keyboard at first before connecting earphone. Adjust the volume to the satisfactory level after connection

# JACK SOCKET