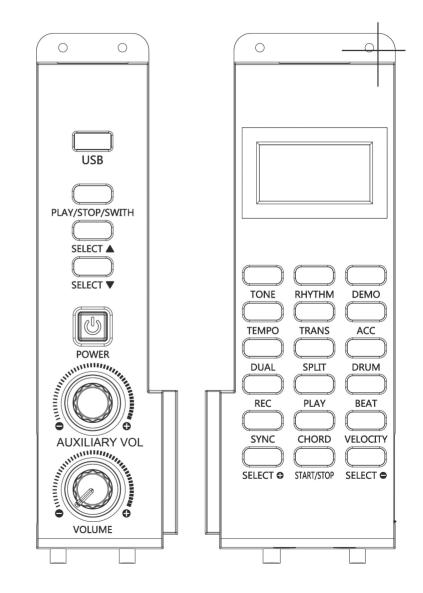

# FUNCTIONAL INDICATOR

## Piano performance

- 1. Press the power switch, Digital display"001" and then you can enter the playing state.
- 2. Play music on the piano keys.

Volume adjustment

Use the volume knob to increase or decrease the volume until you are satisfied.

## **Timbre selection**

- 1. Press "TONE" button, enter timbre mode.
- 2. Press "select +" or "select -" to select any timbre, and the corresponding timbre number will be displayed digitally.
- 3. When the power switch is turned on, it is preset to the piano tone

## Rhythm selection

- 1. Press the "Rhythm" button, enters the rhythm mode.
- 2. Press "Select+" or "Select-" to select any rhythm, digital display of the corresponding rhythm number.
- 3. Press the "Start/Stop" key to start playing the selected rhythm. to stop the rhythm play press "Start/Stop".

## Speed adjustment

1. Press the "TEMPO" button and press "Select+" or "Select-" to adjust the speed and speed.

9

2. Speed control range (20-280), power-up preset in paragraph 001.

## Transposing function

Press the "TRANS" button to enter the shift function, and then press "select +" or "select -" to select the shift size. There are 25 sections of shift control.

### VELOCITY FUNCTION

Press the "TOUCH" button to turn on or off the force.

## Metronome features

Press the metronome button, the light lights up, the metronome function starts,

and then press the key metronome function off.

## Built-in Demo Song

1. Press the "demo" button to display the current demo number and start playing the demo. Press this key again to stop.

10

2. After entering the demo mode, you can also select different demo songs by "select +" or "select -".

### Recording

1. Key disc note recording

Press the " REC " buttons simultaneously to digitally display

- "REC" into recording mode, recording 5000 notes.
- 2. Press the "play" buttom digitally display "PLY" to play the recorded notes.

## SPLIT

- 1. Enter the timbre mode first and choose an instrument as the main timbre.
- Press the "SPLIT" button Press the "SPLIT" button, then press "select +" or "select -" to select another tone. At this time to play the keyboard on both sides of the corresponding sound of the instrument.
- 3. Press the "SPLIT" button again to cancel the segmentation of the key disk and return to the normal keyboard state.

## The dual tone

- 1. Enter the timbre mode first and choose an instrument as the main timbre.
- Press the "DUAL" button to Press the "DUAL" button, then press the "select +" or " select -" button to select the second tone. At this point playing the keyboard can simultaneously emit two resonant timbre.
- 3. Press the "DUAL" button again to return to the normal tone state.