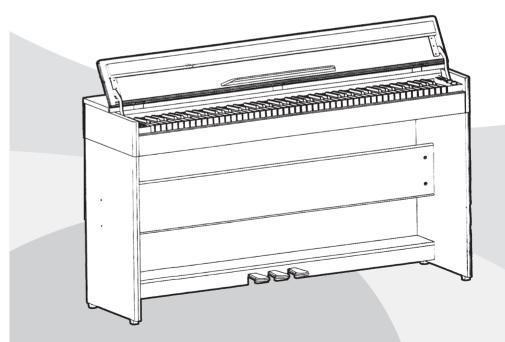

## Installation Graphic Representation

1. 1-1 to 1-4 plastic fix part screw M6X25(4PCS)

5

**2.** 2-1 to 2-4 screws M5X50 (4 PCS)

3.3-1 to 3-4 screws M6X60 (4 PCS)