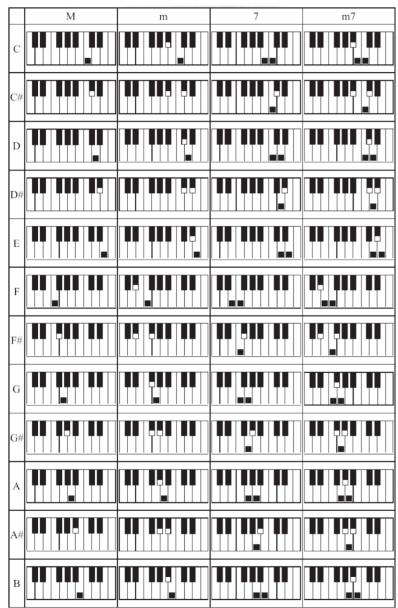

| Beyer 90             |
| 051 | SwaniRiv  | 088        | Beyer 98             |
| 052 | France    | 089        | Beyer 99             |
| 053 | Danube    | 090        | Beyer 26             |
| 054 | Hungary   | 091        | Beyer 27             |
| 055 | Spaceman  | 092        | Beyer 28             |
| 056 | Patriot   | 093        | Beyer 29             |
| 057 | Cuckoo    | 094        | Beyer 31             |
| 058 | SingKite  | 095        | Beyer 106            |
| 059 | TongChil  | 096        | Beyer 48             |
| 060 | DoReMi    | 097        | Beyer 52             |
| 061 | We Happy  | 098        | Beyer 107            |
|     | LittlBee  | 099        | Beyer 18             |
| 062 | LittiBee  | 100        | Beyer 21             |

# **USER MANUAL**

Single Finger Chord List



31

# Multi-finger Chord List

| С                                       | Cm                     | C7                    | Cm7