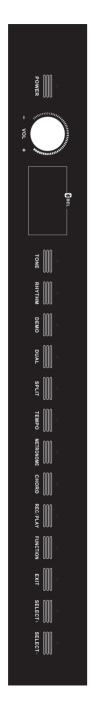

#### Panel diagram

#### P-7 😿 OPERATION GUIDE

#### 1 POWER

- 1. Press "power supply · switch to open position," power indicator light and digital display screen "light up, you can enter the performance state.
- 2. Play music on the piano keyboard.
- 3. Please turn off the power when not in use temporarily.

#### 2 TONE

- 1. Press the "tone" button. When the button indicator lights up, enter the tone mode.
- 2. Press "select +" or" to "select -"any tone color, and the corresponding tone color number is displayed digitally.
- 3. Find the tones you need in the appendix. There are 128 tones in total.

#### RHYTHM

- 1. Press "RHYTHM", the button indicator will light up and enter the rhythm mode.
- 2. Press "SELECT+" or "SELECT-" to select any rhythm, the corresponding rhythm number displayed on the digital LED screen.
- 3. Find the rhythm you need in the appendix rhythm list. There are 100 rhythms.

#### 4 DEMO

- 1. Press "DEMO", the digital LED screen displays the current demo song number, and the demo song starts to play.
- 2. Entering the demo song mode, you can also use "SELECT+" or "SELECT-" to select different demo songs.
- 3. Press "DEMO" again to exit the demo mode.
- 4. Find the music you need in the appendix song list

#### 5 DUAL

- 1. Press the "DUAL" button to enter the two-tone mode.
- 2. When playing notes on the keyboard, two corresponding resonant timbres can be produced simultaneously. Using the dual tone function, two different tones can be mixed together to produce a sound, which can be mixed at will to create a new tone that resonates with the instrument.

#### 6 SPLIT

- 1. Press the "SPLIT" button to enter the dual keyboard mode
- 2. Play notes on the keyboard. At this time, the left and right sides of the keyboard will emit corresponding instrument sounds.
- Use the dual keyboard function to assign two different tones (main and split) to the two ends of the keyboard, so that you can play one tone with your left hand and the other with your right hand to create an ensemble effect.

#### 7 SPEED

- 1 Press the "SPEED" button and then press "Select +" or "Select -"button to adjust the speed.
- 2. Speed control range (20-280), factory setting value is 120.

#### 8 METRONOME

Press the "METRONOME" button, and the corresponding indicator will light up. The metronome function will start and display "1-4", which is the first beat. Press again to display "2-4", which is the second beat. Press again to display "3-4", this is the third beat, press again to display "4-4", which is the fourth beat, press again, "METRONOME" is off.

#### 9 CHORD

- 1. Select the rhythm you want to play. For details, refer to the 4th "RHYTHM" operation.
- 2. Press the "CHORD" button, the digital LED screen will display the chord and start to enter the chord state
- Use the single-multi-finger multiplexed chord mode. If it meets the multi-finger chord playing method, the piano will respond to the multi-finger chord; if it does not meet the multi-finger chord playing method, it will recognize the response according to the single-finger chord.
- 3. To play chords, you can use different fingerings to perform different performances on the accompaniment keyboard (1-34 keys from the left).
- 4.Press the "CHORD" button again to turn off the chord state.

#### 10 REC/PLAY

1.Keyboard note recording

Press and hold the "REC/PLAY" button for three seconds, the digital LED screen displays "REC", enter the recording mode, play the keys to enter the note recording, and then press "REC/PLAY", the recording ends. In the keyboard note recording mode, the "tone" can be changed for recording, and 5000 notes can be recorded.

#### 11 FUNCTION

- 1. Press the first time to enter "Select +" or "select -" to turn on or off the force function.
- 2. Press the second and third times to enter the "function mode" button and enter the equalizer mode. The initial value of digital display "096" can be selected by selecting + or "Select -" to select the sound effect corresponding to different equalizer value (0-127).
- 3. Press the fourth time to enter the "Move mode" button, enter the move mode when the digital display "O". Use "Select +" or" Select "to select different shift values (-12-12)

#### 12 RESET

Press the "Reset" button to restore the function to its initial state.