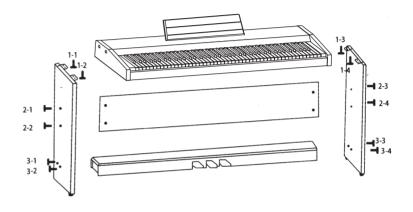

## JACK SOCKET

#### **CONNECTION SOCKET**

#### **Power Cable Connection**

- 1. When using, connect the power cord according to the diagram, one end is inserted into the power socket in the piano rear operating board, the other end is inserted into the household power socket. (figure 1)
- 2. When not using the product for a long time, please unplug the power cord and keep it properly.

#### Audio input/output jack

- 1. Audio output jack can be connected to large speaker equipment externally.
- 2. The audio input jack connects external audio sources to the electric piano for playback. (figure 2)

#### Headphone jack

Connecting the headphones will automatically cut off the output of the keyboard's built-in speakers, making it easier to play without disturbing others. (figure 3)

#### **USB** transmission interface

The USB transmission interface of this digital piano can be connected to the computer. Perform, compose, and store music by learning or playing the keyboard through pre-installed music software on the computer. Edited music and built-in accompaniment of music software can be played by software connected to inverted digital piano or played according to the accompaniment music. (figure 4)

#### Sound delay foot pedal interface

Plug the pedal wire end into the pedal interface of the pedal, you can connect the sound effect function of the pedal (figure 5)