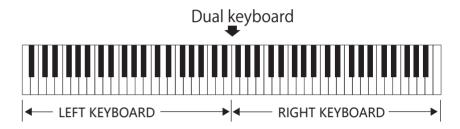

#### 6 SPLIT

- 1. Press the "SPLIT" button to enter the dual keyboard mode
- 2. Play notes on the keyboard. At this time, the left and right sides of the keyboard will emit corresponding instrument sounds.
- Use the dual keyboard function to assign two different tones (main and split) to the two ends of the keyboard, so that you can play one tone with your left hand and the other with your right hand to create an ensemble effect.